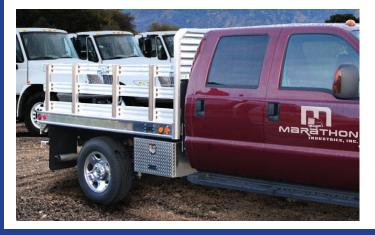

## Marathon Aluminum Stake Bed

- ► YOUR ONE-STOP SOURCE
  Fleet & Individual Specialty Designs
  Manufacture, Installation & Repair
- ► HIGHEST QUALITY
  Superior Fit & Finish
  Excellent Workmanship & Material
- ► BUILT TOUGH

## **Marathon Aluminum Stake Bed**

## **SPECIFICATIONS**

**OPTIONS** 

- Lightweight flatbed bodies made for heavy-duty performance
- Built from high-strength, corrosionresistant aluminum
- New generation extended interlocking design for max payload
- 1,000 pounds per linear foot
- Full range of choices for your specific application
- Easy to maintain
- Never requires painting
- Top quality appearance
- Low maintenance costs
- 12' OR 14'