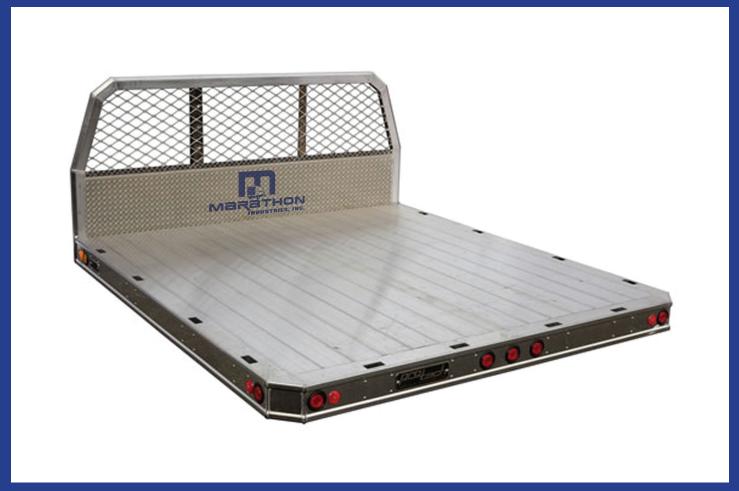

## Marathon Aluminum Stake Bed

- ► YOUR ONE-STOP SOURCE
  Fleet & Individual Specialty Designs
  Manufacture, Installation & Repair
- ► HIGHEST QUALITY
  Superior Fit & Finish
  Excellent Workmanship & Material
- ► BUILT TOUGH

## **Marathon Aluminum Stake Bed**

## **SPECIFICATIONS**

**OPTIONS** 

- Lightweight flatbed bodies made for heavy-duty performance
- Built from high-strength, corrosionresistant aluminum
- New generation extended interlocking design for max payload
- 1,000 pounds per linear foot
- Full range of choices for your specific application
- Easy to maintain
- Never requires painting
- Top quality appearance
- Low maintenance costs
- 12' OR 14'