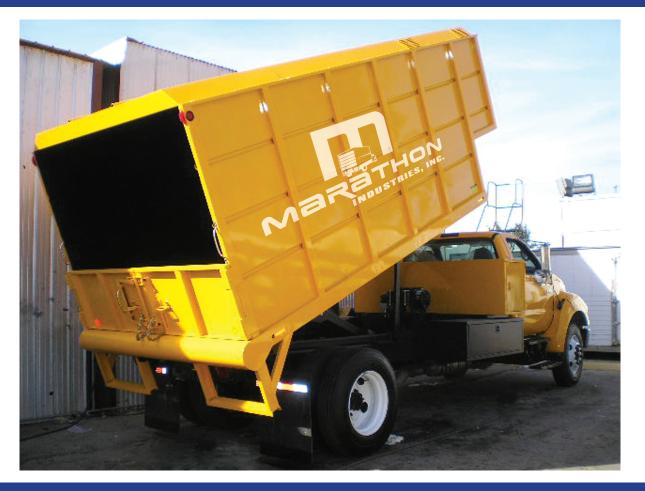

# Marathon Chipper (Forestry) Body

YOUR ONE-STOP SOURCE Fleet & Individual Specialty Designs Manufacture, Installation & Repair

HIGHEST QUALITY Superior Fit & Finish Excellent Workmanship & Material BUILT TOUGH Heavy-Duty Specifications Standard 5-Year Limited Warranty

## **SPECIFICATIONS**

- 12 Ga. Galvanneal Steel Body
- Corrugated Walls and 10 Ga. Vertical Supports recessed 6" into side rail for added Strength
- · Front 10' of body has Steel Roof Panels
- Swing Out Rear Gates 34" High- Double Paneled
- Two Section Rear Step Bumper
- Rugby Dump Hoist
- (2) 36"x18"x20" Toolboxes mounted to chassis.HD
- Class IV Trailer Hitch w/ Electrical
- All Legal FMVSS lights/reflectors
- Mudflaps & Undercoating
- Body Painted \*\*to match chassis cab\*\*
- All Marker Lights "LED"
- 2 Die Cut Vents InFront roof hip section
- OPTION: Transverse Mounted Gear Box-
- OPTION: Additional Roof Sections-
- Heavy Duty Formed Steel Frame Rails w/ Pockets