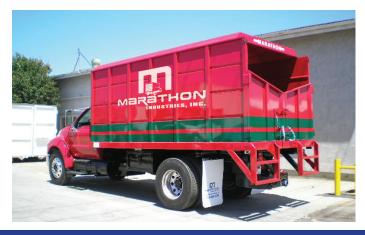

# Marathon Chipper (Forestry) Body

YOUR ONE-STOP SOURCE Fleet & Individual Specialty Designs Manufacture, Installation & Repair

HIGHEST QUALITY Superior Fit & Finish Excellent Workmanship & Material BUILT TOUGH Heavy-Duty Specifications Standard 5-Year Limited Warranty

## **SPECIFICATIONS**

- 12 Ga. Galvanneal Steel Body
- Corrugated Walls and 10 Ga. Vertical Supports recessed 6" into side rail for added Strength
- · Front 10' of body has Steel Roof Panels
- Swing Out Rear Gates 34" High- Double Paneled
- Two Section Rear Step Bumper
- Rugby Dump Hoist
- (2) 36"x18"x20" Toolboxes mounted to chassis.HD
- Class IV Trailer Hitch w/ Electrical
- All Legal FMVSS lights/reflectors
- Mudflaps & Undercoating
- Body Painted \*\*to match chassis cab\*\*
- All Marker Lights "LED"
- 2 Die Cut Vents InFront roof hip section
- OPTION: Transverse Mounted Gear Box-
- OPTION: Additional Roof Sections-
- Heavy Duty Formed Steel Frame Rails w/ Pockets