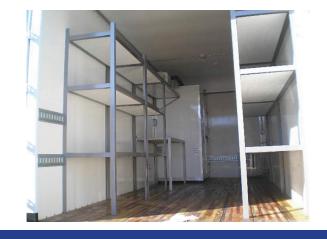

#### **FLOOR**

- Aluminum
- Laminated Hardwood
- Threshold Plate
- · Crossmembers 12" on Center