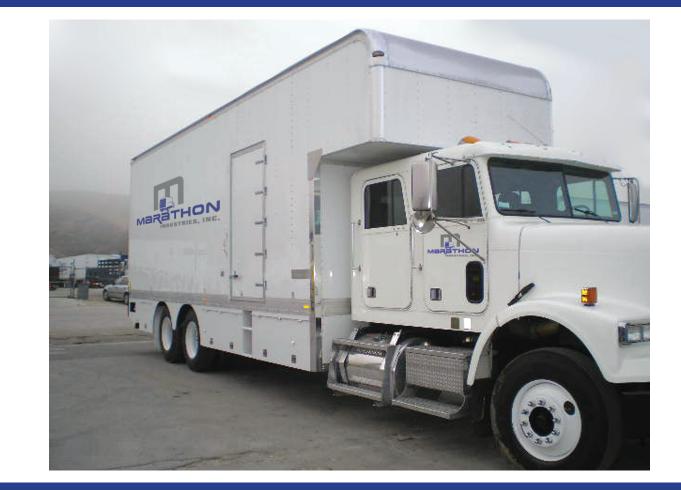

#### • 10 TONS

- 5 TONS
- · 20' Production Vans
- 16' Production Vans
- · Studio Stake Beds
- · Specials and Repairs
- · Sub Types
  - Straight Production Vans
  - Wardrobe Vans
  - Camera Vans
- Pre-Painted Aluminum Panels (.040) Or FRP
- Roof, One Piece Aluminum (.032) with Bows 24" on Center
- Large 18" Aero Dynamic Front Radius Wind Deflector Panel
- · Large Heavy Duty Cast Aluminum Front Radius Corners
- · Hardwood Floor
- Interior Dome Light
- All Bodies Meet Or Exceed FMVSS #108
- · ICC Dock Bumper
- Mud Flaps
- Structural Steel Long Rails
- 4" Formed Crossmembers
- Rear Door
- · Steel Rear Portal Painted White
- · 2 Grab Handles at Rear
- · Marathon ID Decals
- · Limited 5 Year Warranty